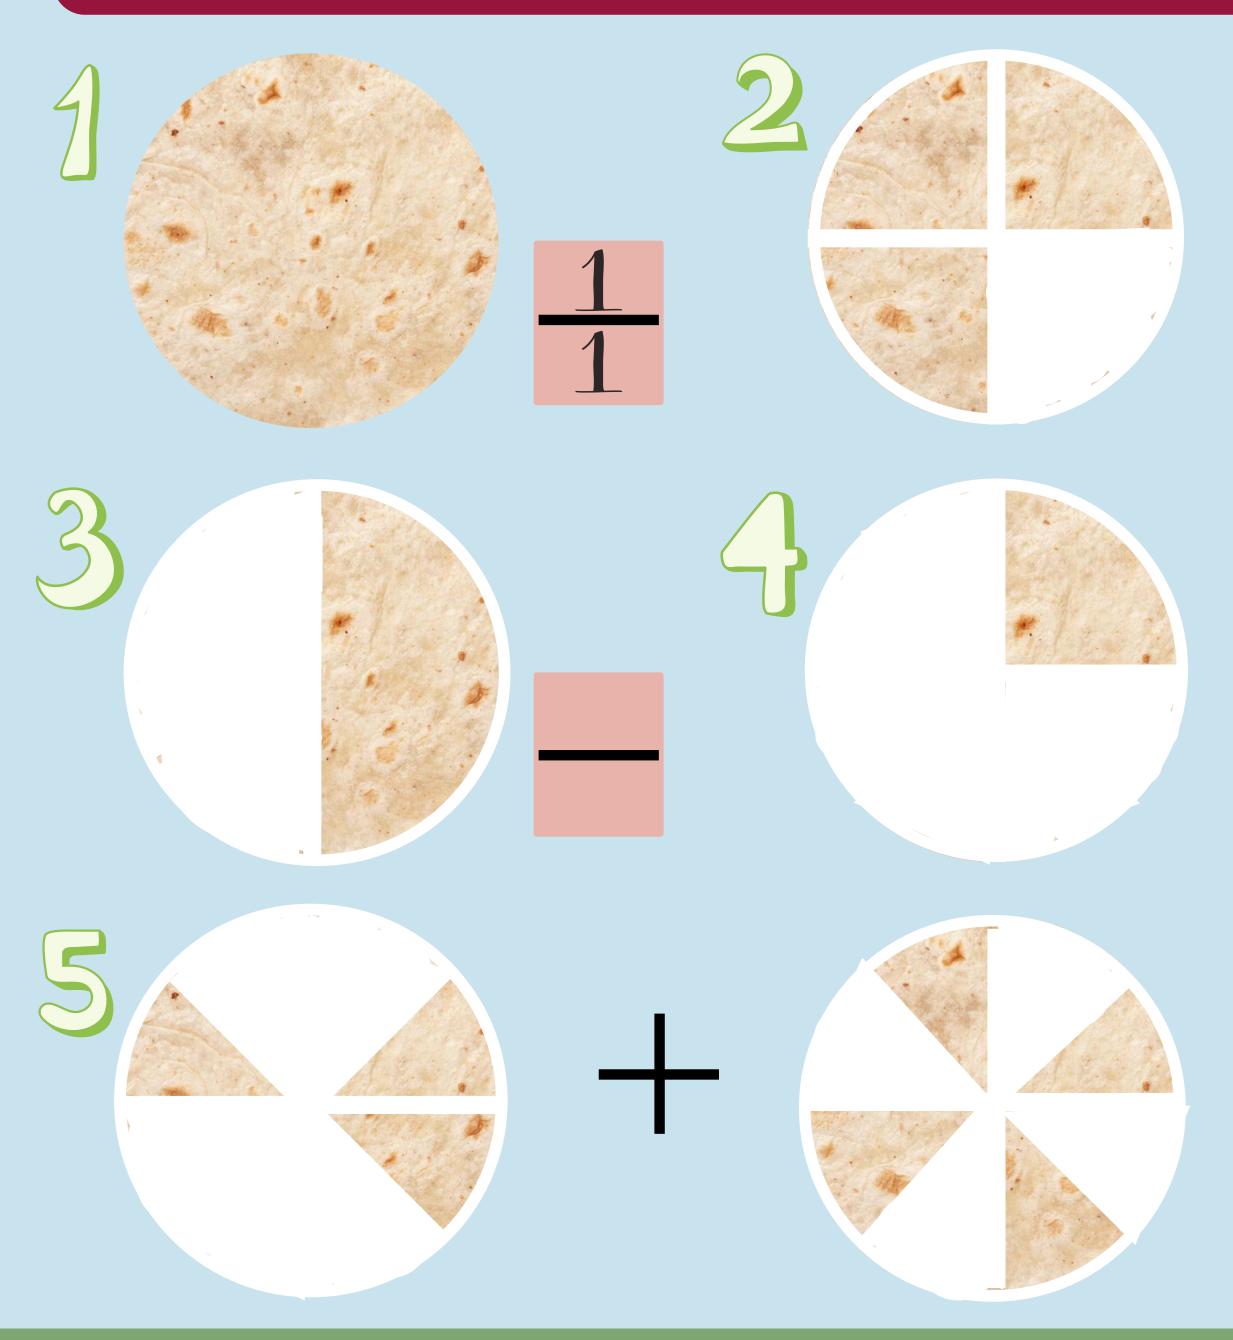

#### What is a fraction?

A fraction represents part of a whole. When something is broken up into a number of parts, the fraction shows how many of those parts you have.

## KS1 Activity:

Can you work out what fraction of the tortilla wrap is left? Work through activities 2, 3 and 4.

#### KS2 Activity:

Can you work out what fraction of the tortilla wrap is left? Work through activities 2, 3, 4 and 5. Can you draw your own fractions?